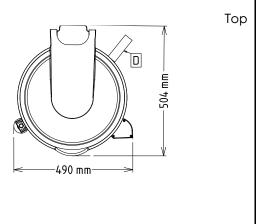

# Front Side 220 mm

D

Ø 24 mm

Drain Electrical inlet (power)

250 mm⇒ ·280 mm-

### **Key Information:**

Well Capacity: 40 It Usable well capacity: 40 It

Load per cycle - light vegetables:

9 units of lettuce

Load per cycle - heavy vegetables:

External dimensions, Width: 460 mm 540 mm External dimensions, Depth: 800 mm External dimensions, Height: Shipping weight: 47 kg